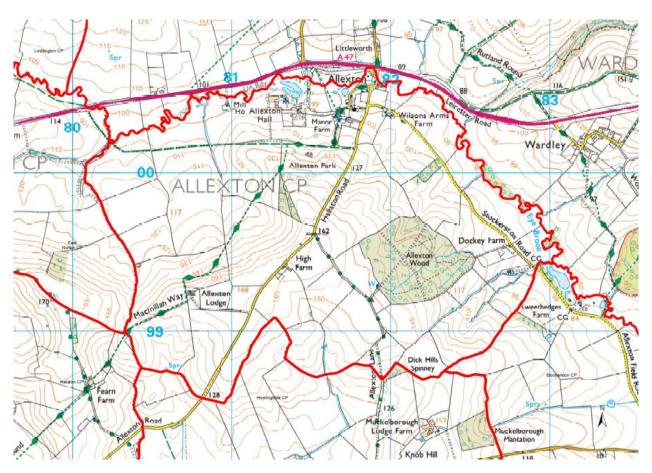

| 37   |
| Smeeton Westerby           | 38   |
| South Kilworth             | 38   |
| Stockerston                | 39   |
| Stonton Wyville            | 39   |
| Stoughton                  | 40   |
| Swinford                   | 40   |
| Theddingworth              | 41   |
| Thorpe Langton             | 41   |
| Thurnby and Bushby         | 42   |
| Tilton and Halstead        | 42   |
| Tugby and Keythorpe        | 43   |
| Tur Langton                | 43   |
| Ullesthorpe                | 44   |
| Welham                     | 45   |
| West Langton               | 46   |
| Westrill and Starmore      | 46   |
| Willoughby Waterleys       | 47   |
| Wistow and Newton Harcourt | 47   |
| Withcote                   | 48   |
|                            |      |

#### Allexton



# Arnesby



# **Ashby Magna**



# **Ashby Parva**



#### Billesdon



# **Bitteswell with Bittesby**



#### Blaston



# Bringhurst



# **Broughton Astley**



# Bruntingthorpe



#### **Burton Overy**



#### **Carlton Curlieu**



#### Catthorpe



#### Claybrooke Magna



#### Claybrooke Parva



#### **Cold Newton**



#### Cotesbach



#### Cranoe



#### Drayton



#### **Dunton Bassett**



#### **East Langton**



#### **East Norton**



# **Fleckney**



#### **Foxton**



#### **Frisby**



#### **Frolesworth**



# Gaulby



#### Gilmorton



#### Glooston



#### Goadby



#### **Great Bowden**



#### **Great Easton**



#### **Great Glen**



# Gumley



#### Hallaton



# Horninghold



#### Houghton on the Hill



#### Hungarton



#### **Husbands Bosworth**



####