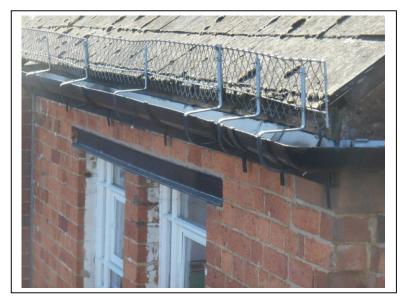

1 General View of Roof at East Elevation

3. Detail View of Roof Slate

2. General View of Roof at West Elevation

4. General View of Roof at West Elevation

5. General View of PVCu guttering/snow guard – East Elevation

7. General View of Cast Iron gutter/snow guard – East Elevation

6. General View of PVCu guttering/snow guard – East Elevation

8. General View of Cast Iron gutter/snow guard – East Elevation

9. General View of Gable-End - North Elevation