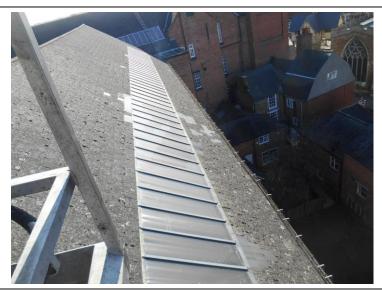

1 General View of Roof at East Elevation

3. Detail View of Roof Slate

2. General View of Roof at West Elevation

4. General View of Roof at West Elevation

5. General View of PVCu guttering/snow guard – East Elevation