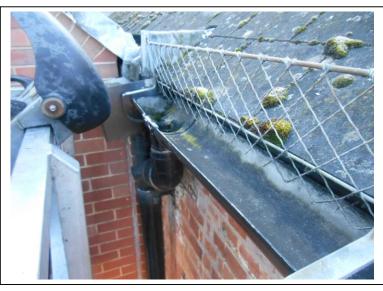

7. General View of Cast Iron gutter/snow guard – East Elevation

6. General View of PVCu guttering/snow guard – East Elevation

8. General View of Cast Iron gutter/snow guard – East Elevation

9. General View of Gable-End - North Elevation