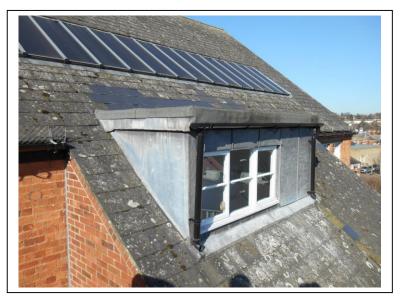

14. Detail View of Top edge of Glazing Unit

16. Detail View of inside bottom Glazing Unit

17. General View of Dormer - East Elevation

19. General View of Pitched-Hipped Roof – North Elevation

18. General View of Dormer – East Elevation