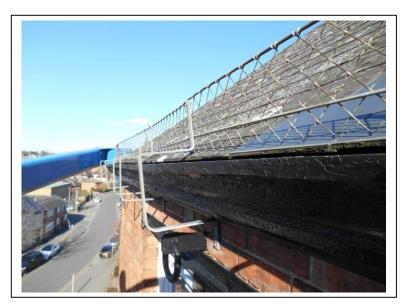

1 General View of Roof at East Elevation

3. Detail View of Roof Slate

2. General View of Roof at West Elevation

4. General View of Roof at West Elevation

5. General View of PVCu guttering/snow guard – East Elevation

7. General View of Cast Iron gutter/snow guard – East Elevation

6. General View of PVCu guttering/snow guard – East Elevation

8. General View of Cast Iron gutter/snow guard – East Elevation

9. General View of Gable-End - North Elevation