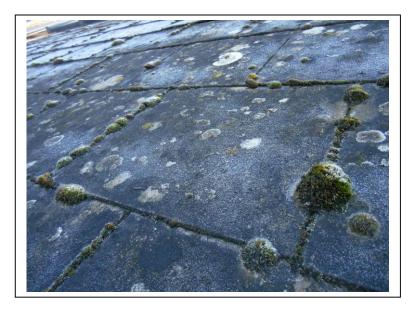

1 General View of Roof at East Elevation

3. Detail View of Roof Slate

2. General View of Roof at West Elevation

4. General View of Roof at West Elevation

5. General View of PVCu guttering/snow guard – East Elevation