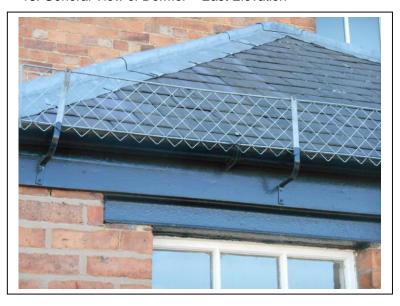

7. General View of Cast Iron gutter/snow guard – East Elevation

6. General View of PVCu guttering/snow guard – East Elevation

8. General View of Cast Iron gutter/snow guard – East Elevation

9. General View of Gable-End - North Elevation