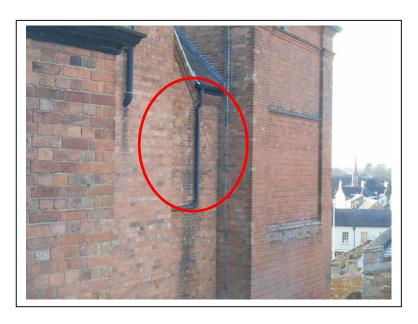

20. General View of Pitched-Hipped Roof - North Elevation

21. View of Rainwater Pipe to replace - Abutment of Rear Wing/Main Building

23. General View of neigbouring properties – West Elevation

22. General View of neigbouring properties – West Elevation