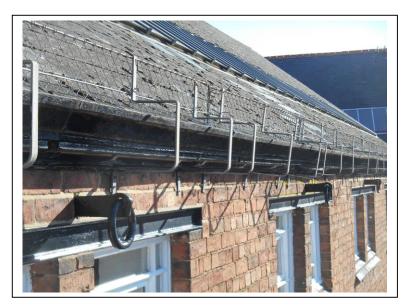

1 General View of Roof at East Elevation

3. Detail View of Roof Slate

2. General View of Roof at West Elevation

4. General View of Roof at West Elevation

5. General View of PVCu guttering/snow guard – East Elevation

7. General View of Cast Iron gutter/snow guard – East Elevation

6. General View of PVCu guttering/snow guard – East Elevation

8. General View of Cast Iron gutter/snow guard – East Elevation

9. General View of Gable-End - North Elevation