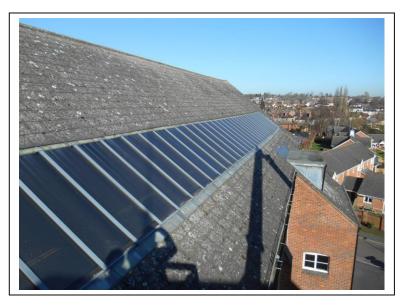

1 General View of Roof at East Elevation

3. Detail View of Roof Slate

2. General View of Roof at West Elevation

4. General View of Roof at West Elevation

5. General View of PVCu guttering/snow guard – East Elevation