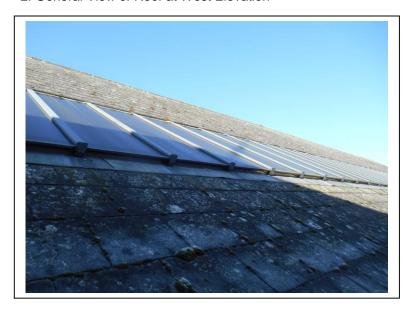

1 General View of Roof at East Elevation

3. Detail View of Roof Slate

2. General View of Roof at West Elevation

4. General View of Roof at West Elevation

5. General View of PVCu guttering/snow guard – East Elevation