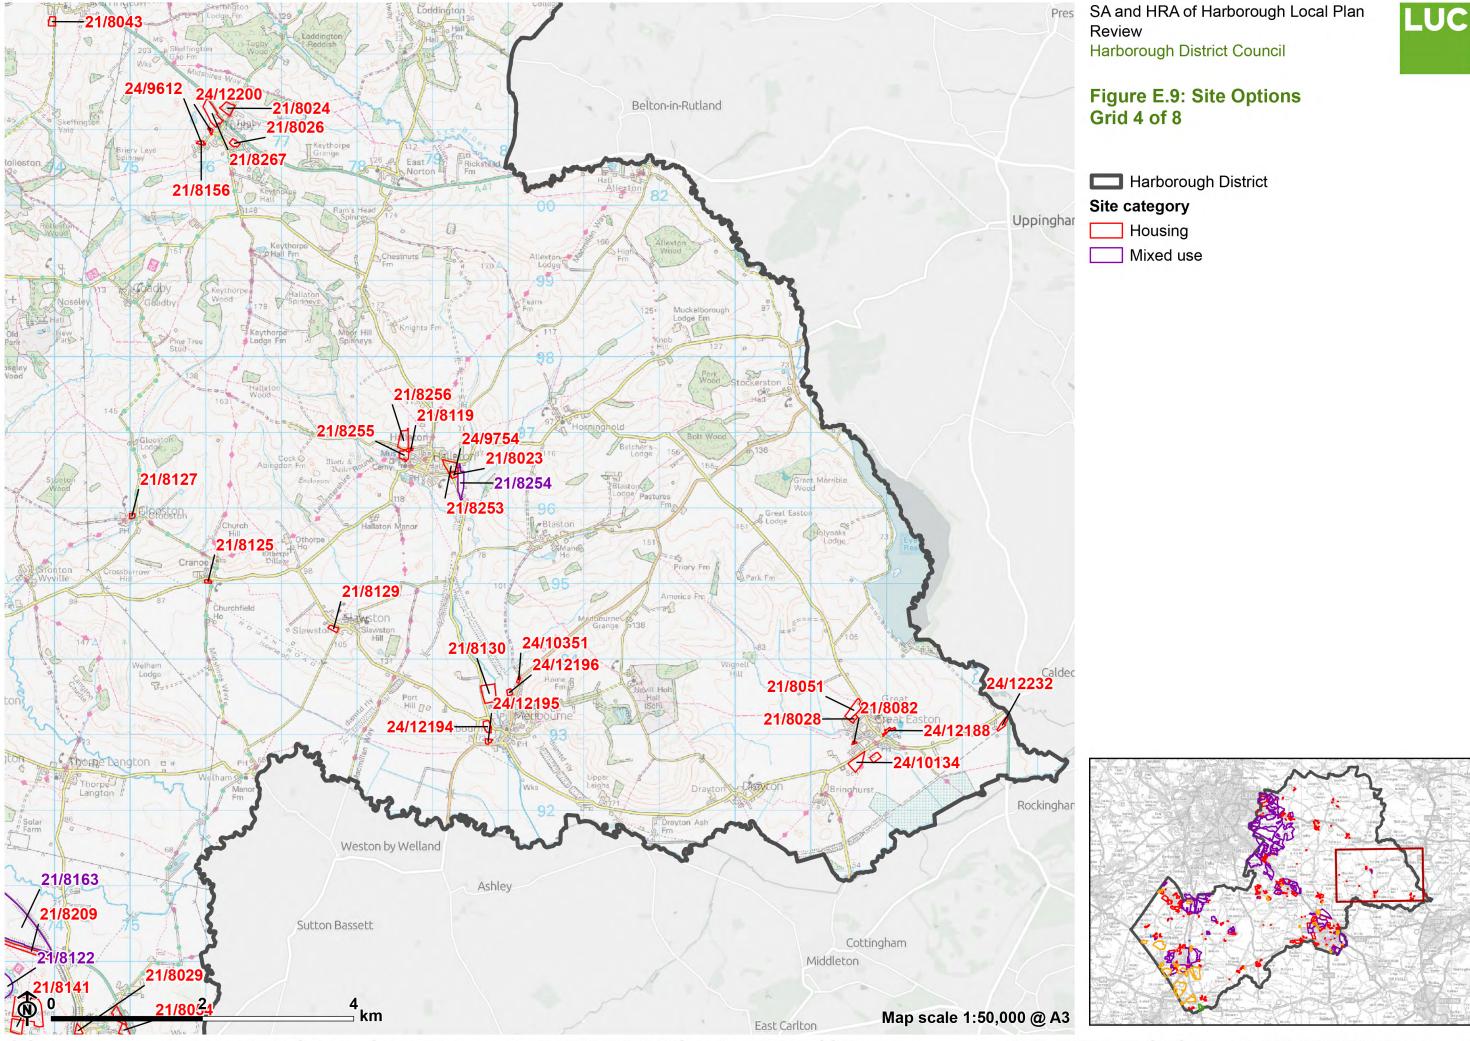

SA and HRA of Harborough Local Plan Review

Harborough District

Housing

Mixed use

Retail

SA and HRA of Harborough Local Plan Review Harborough District Council

Figure E.9: Site Options Grid 2 of 8

Harborough District
Site category