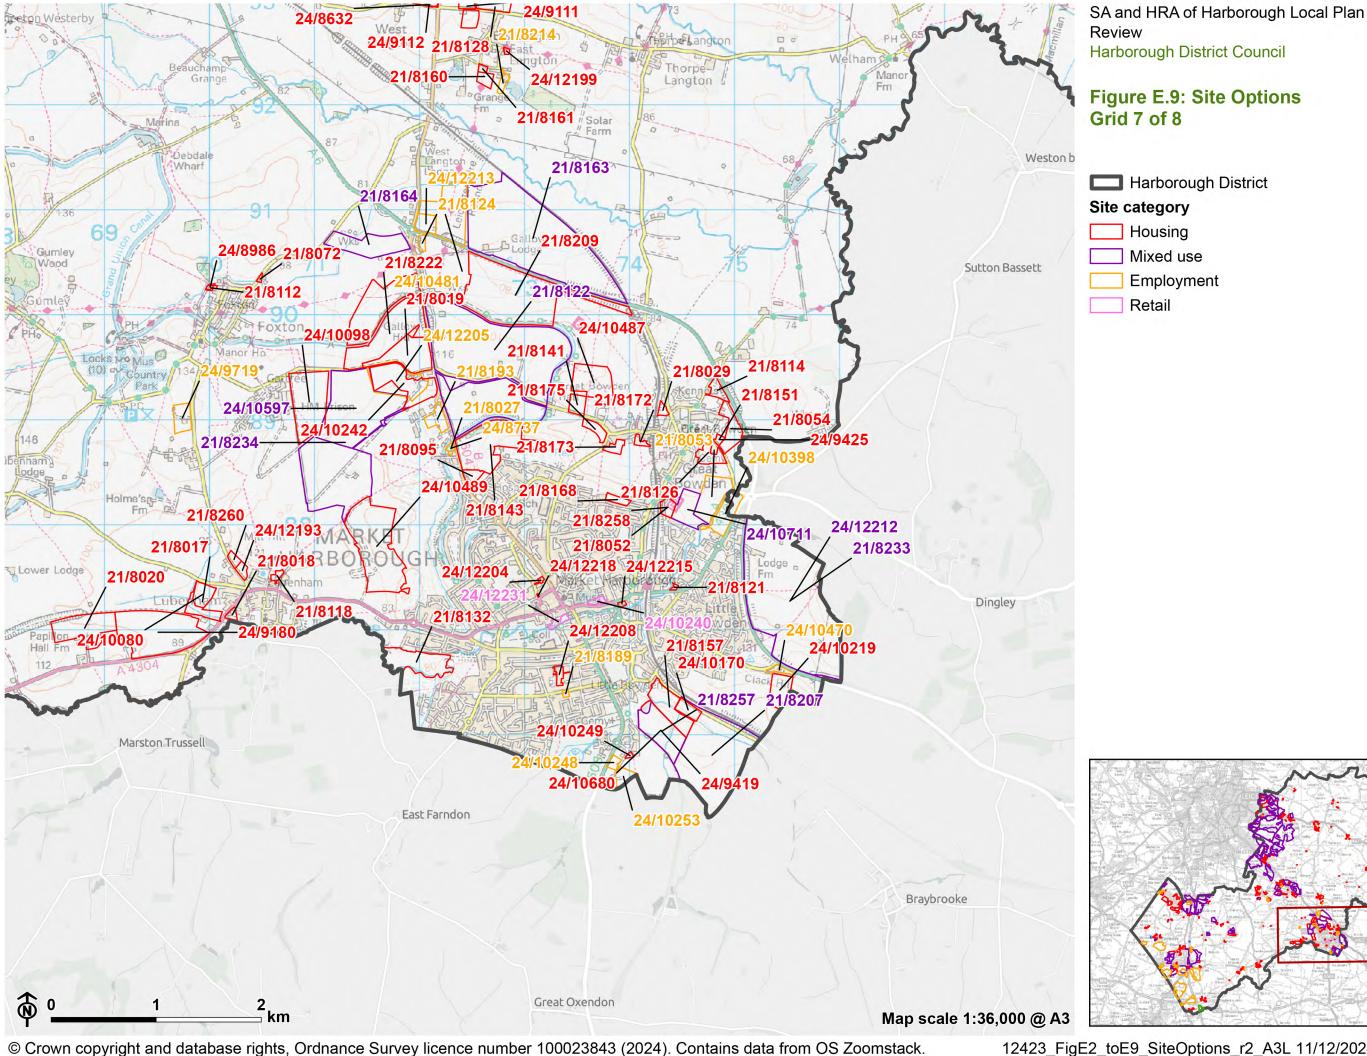

An interactive map showing the site options is available alongside the Strategic Housing and Economic Land Availability Assessment (SHELAA). This map can be accessed via the following link:

https://harborough.opus4.co.uk/planning/localplan/maps/shelaa-2021-published-august-2022