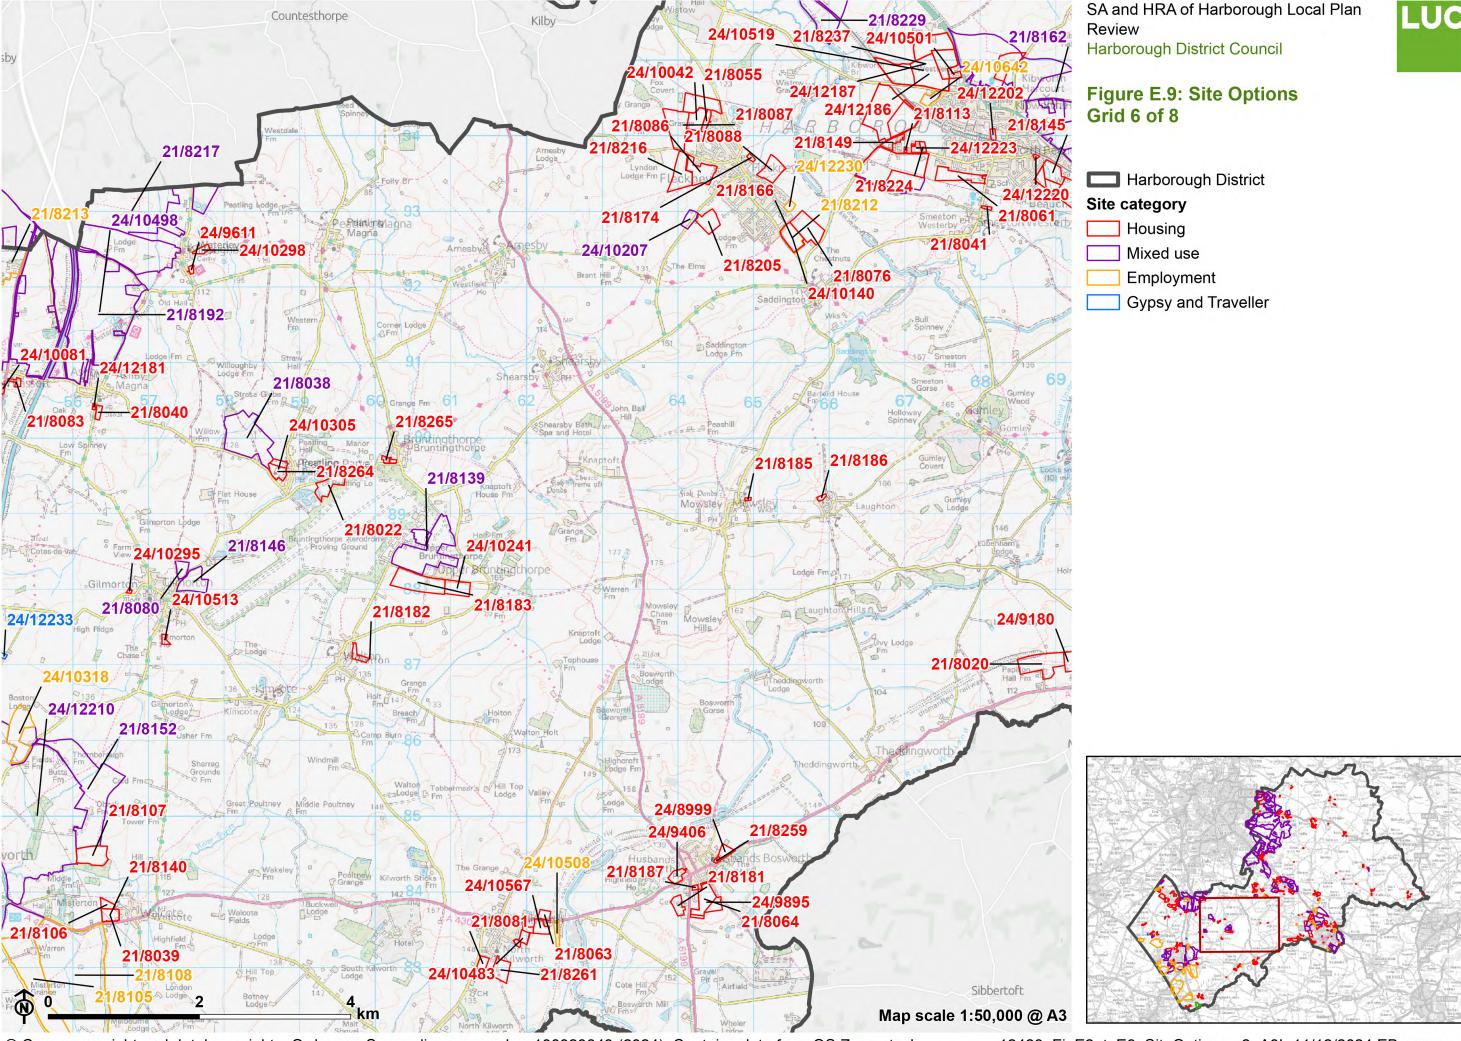

An interactive map showing the site options is available alongside the Strategic Housing and Economic Land Availability Assessment (SHELAA). This map can be accessed via the following link:

https://harborough.opus4.co.uk/planning/localplan/maps/shelaa-2021-published-august-2022