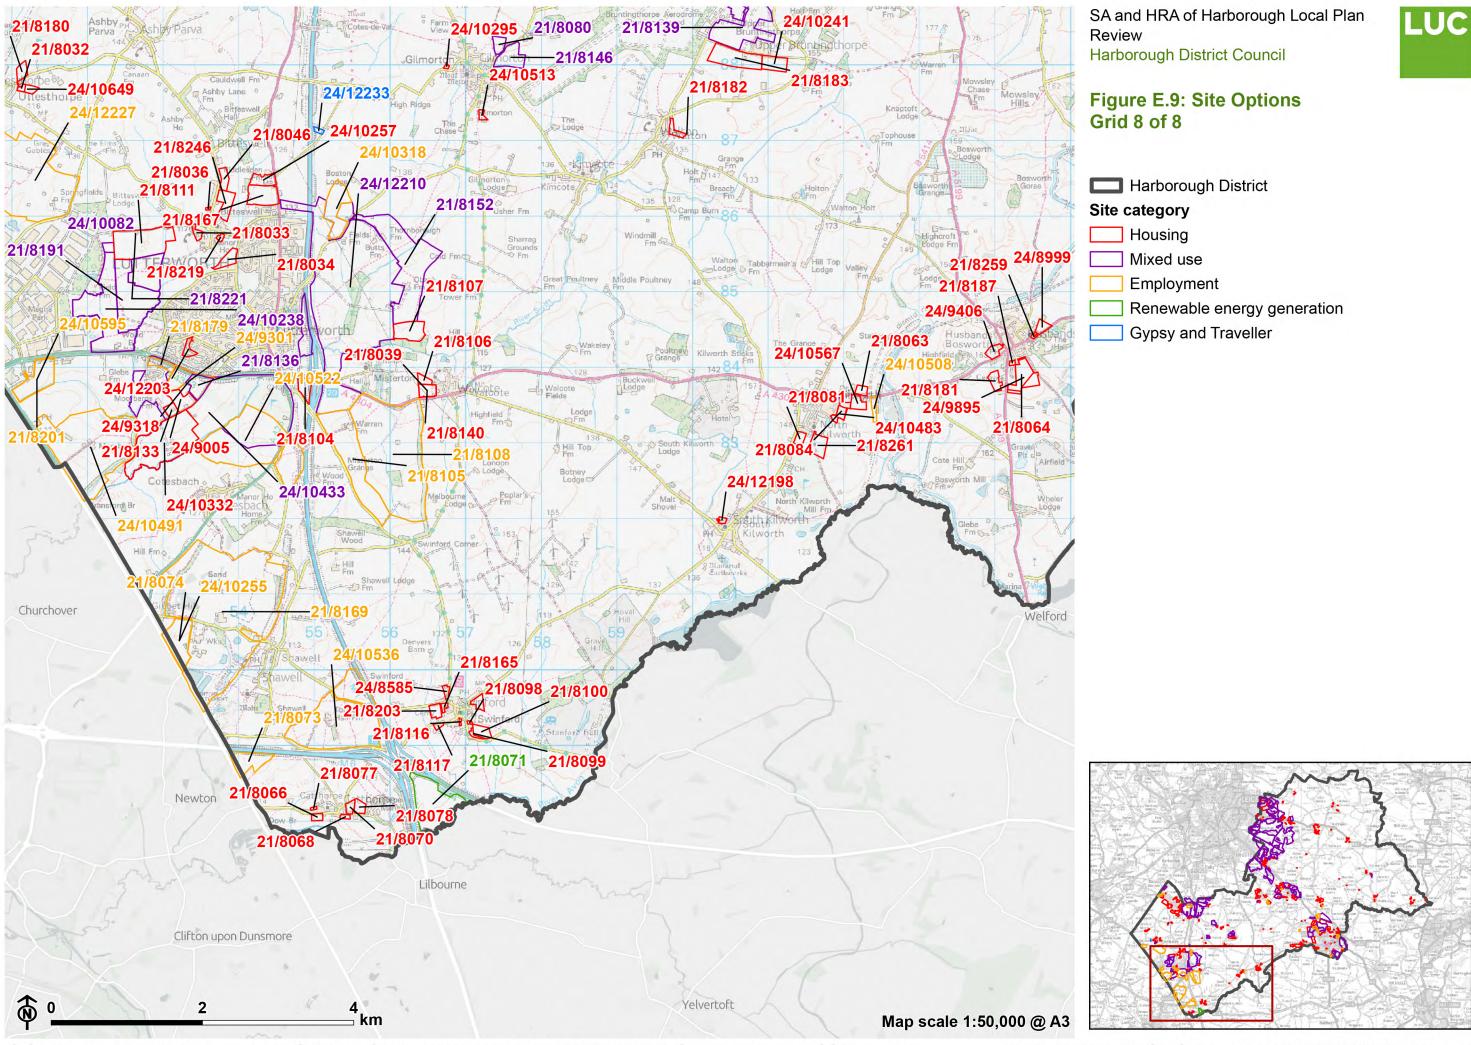

An interactive map showing the site options is available alongside the Strategic Housing and Economic Land Availability Assessment (SHELAA). This map can be accessed via the following link:

https://harborough.opus4.co.uk/planning/localplan/maps/shelaa-2021-published-august-2022