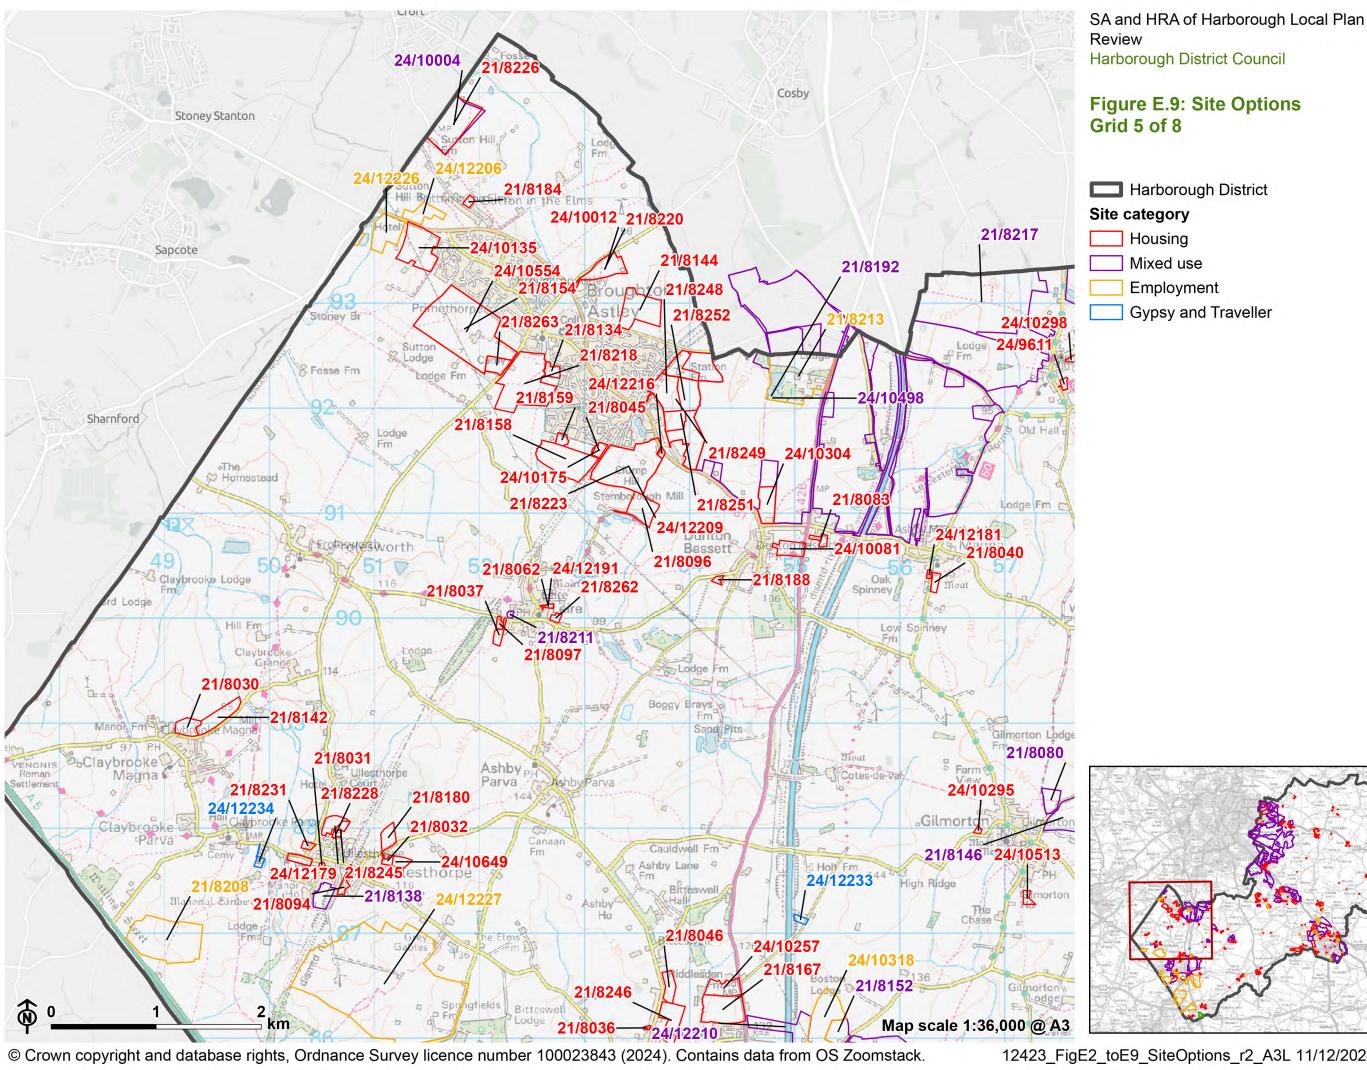

Harborough Local Plan Review

Harborough District Council



## Figure E.1: Site Options - Grid Overview

Harborough District
Grid extent

Site category

Housing

Mixed useEmployment

Renewable energy generation

Gypsy and Traveller

Retail

An interactive map showing the site options is available alongside the Strategic Housing and Economic Land Availability Assessment (SHELAA). This map can be accessed via the following link:

https://harborough.opus4.co.uk/planning/localplan/maps/shelaa-2021-published-august-2022



SA and HRA of Harborough Local Plan Review





Harborough District

Housing

Mixed use

Retail





SA and HRA of Harborough Local Plan Review Harborough District Council



Figure E.9: Site Options Grid 2 of 8

Harborough District
Site category

Housing

Mixed use