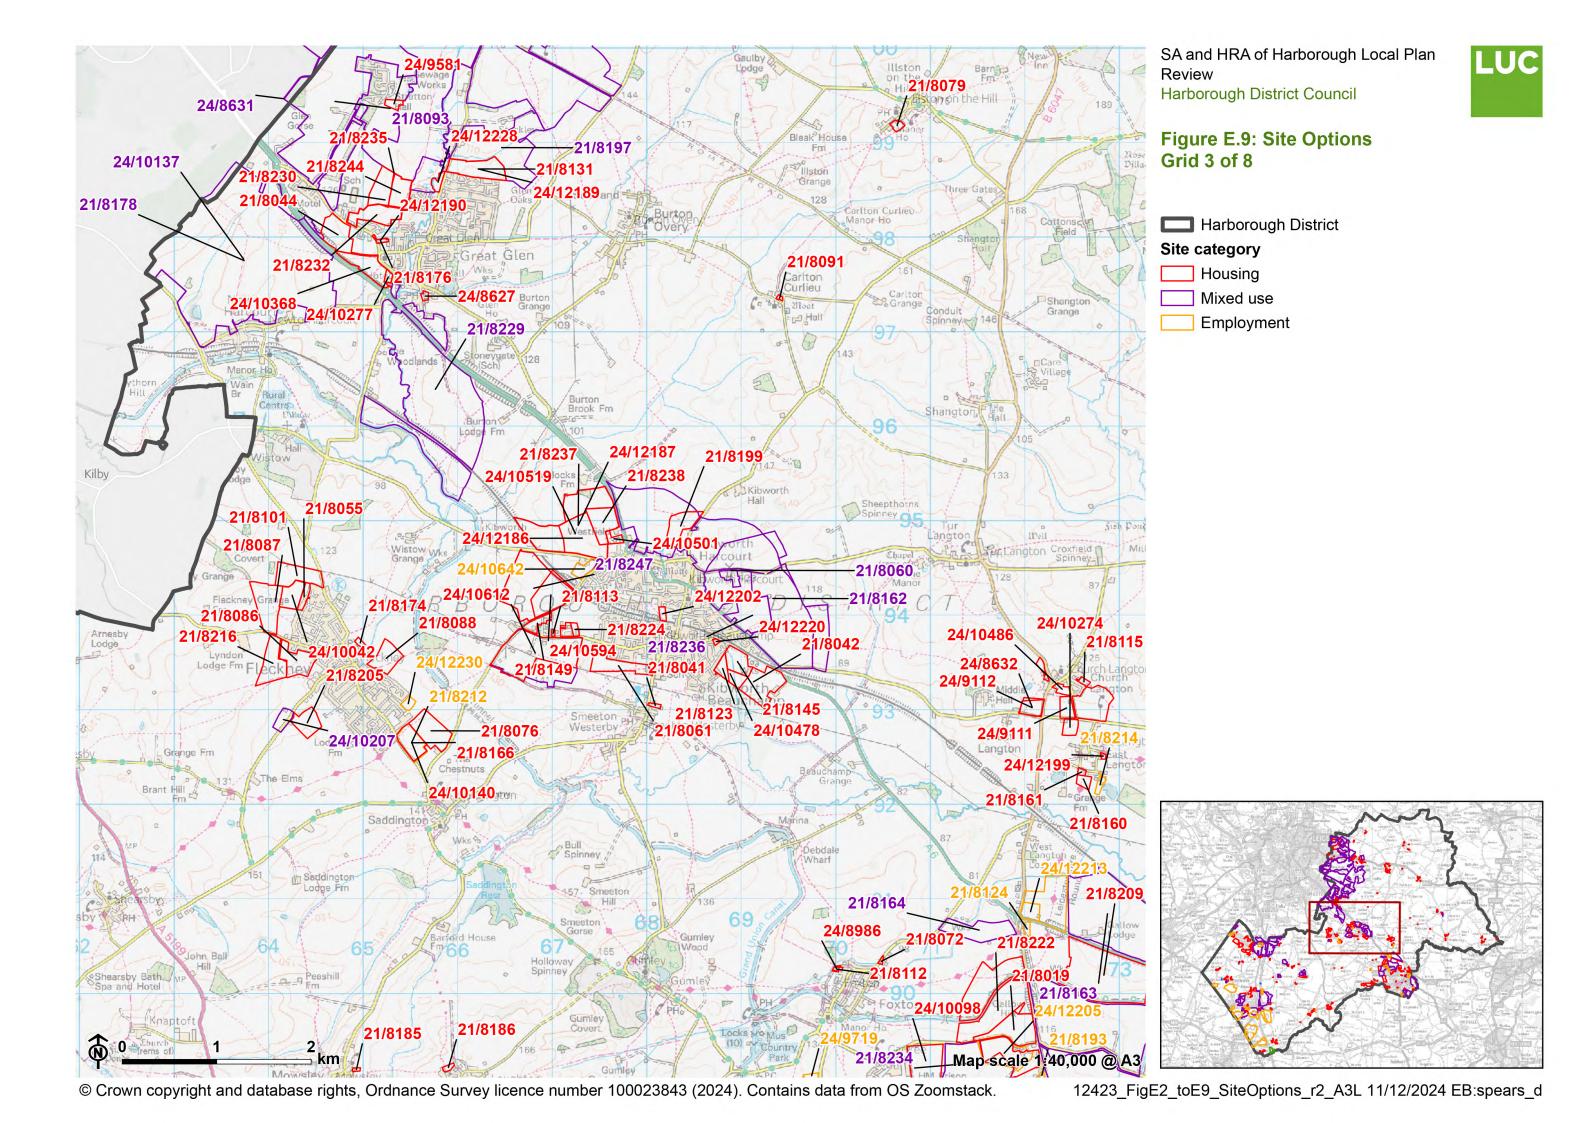

SA and HRA of Harborough Local Plan Review

Harborough District

Housing

Mixed use

Retail

SA and HRA of Harborough Local Plan Review Harborough District Council

Figure E.9: Site Options Grid 2 of 8

Harborough District
Site category