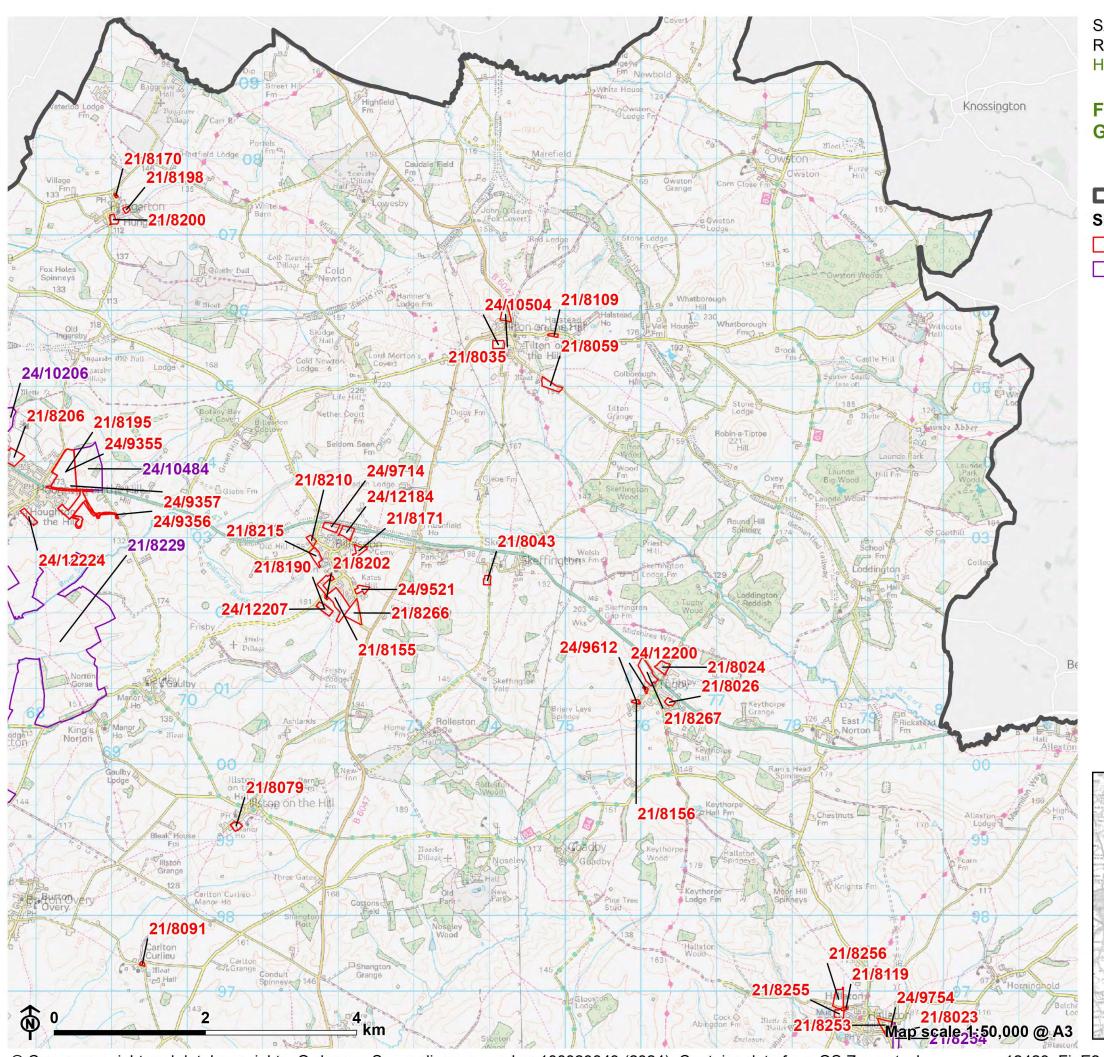

## **Appendix F**

## Location of Site Options



SA and HRA of Harborough Local Plan Review

Harborough District Council



## Figure E.1: Site Options - Grid Overview

Harborough District
Grid extent

Site category

Housing

Mixed useEmployment

Renewable energy generation

Gypsy and Traveller

Retail

An interactive map showing the site options is available alongside the Strategic Housing and Economic Land Availability Assessment (SHELAA). This map can be accessed via the following link:

https://harborough.opus4.co.uk/planning/localplan/maps/shelaa-2021-published-august-2022



SA and HRA of Harborough Local Plan Review





Harborough District

Housing

Mixed use

Retail





SA and HRA of Harborough Local Plan Review Harborough District Council



Figure E.9: Site Options Grid 2 of 8

Harborough District
Site category

Housing

Mixed use