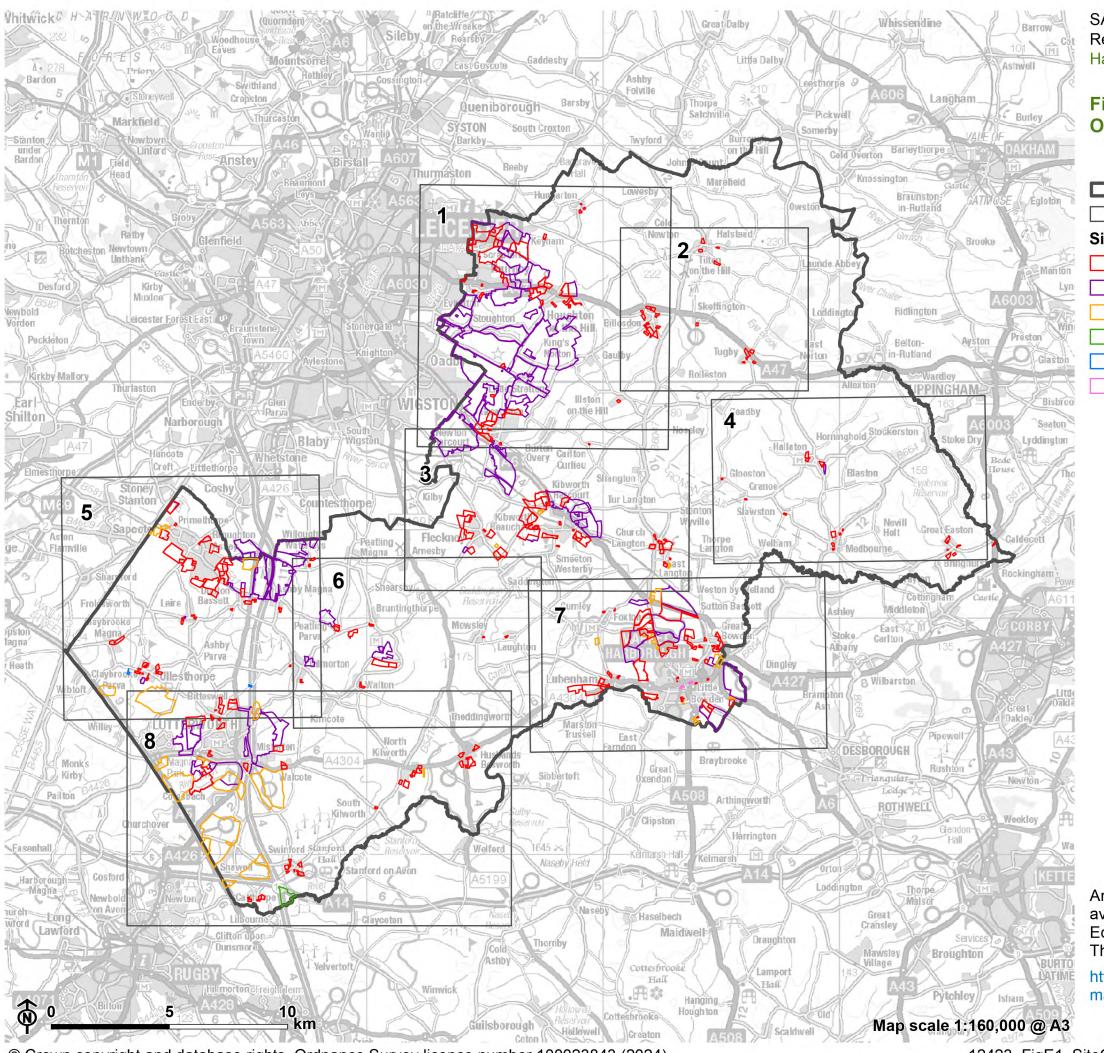

## Figure E.1: Site Options - Grid Overview

Harborough District
Grid extent

Site category

Housing

Mixed useEmployment

Renewable energy generation

Gypsy and Traveller

Retail

An interactive map showing the site options is available alongside the Strategic Housing and Economic Land Availability Assessment (SHELAA). This map can be accessed via the following link:

https://harborough.opus4.co.uk/planning/localplan/maps/shelaa-2021-published-august-2022