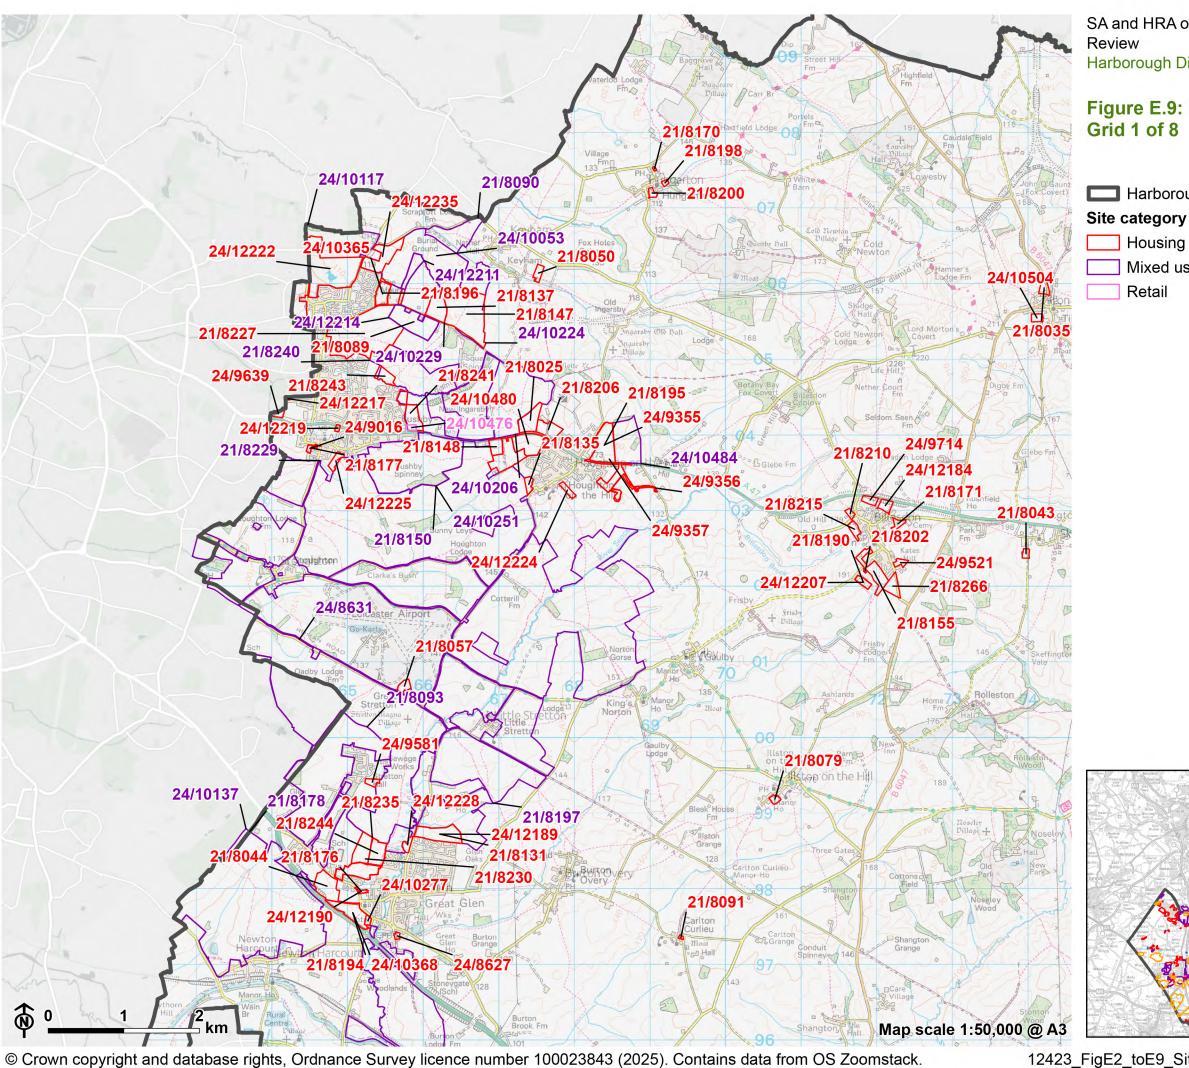

SA and HRA of Harborough Local Plan Review

Harborough District

Housing

Mixed use

Retail

SA and HRA of Harborough Local Plan Review Harborough District Council

Figure E.9: Site Options Grid 2 of 8

Harborough District
Site category