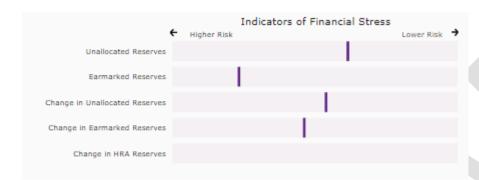

## 1.7 Consolidated Revenue Reserves Statement 2022/23 to 2026/27.

- 1.7.1 The impact on the General Fund of the grant settlement from Government, the Councils policy to increase Council Tax (actually for 2022/23, nominally for 2023/24 onwards), savings, income and growth built into the 2022/23 Budget and MTFS is shown in **Table 3** below. In summary, the Council maintains:
  - its General Fund (Unallocated) Reserves at 20% of net expenditure for the entire period of the MTFS.
  - a healthy Earmarked Reserves position for the entire period of the MTFS. It should be noted that the significant reserves estimated for 2022/23 reflect the setting aside of New Homes Bonus and NDR (s.31 grant), which is then gradually applied over the following years (a reduction from £14.8m, 2022/23 to £10.2m 2026/27).
  - the Council maintains a net nil "unplanned" contribution from Reserves until 2024/25; thereafter a budget gap starts to open and requires the use of Earmarked Reserves to maintain the 20% minimum level of General Fund (Unallocated) Reserves.
  - as noted above, in respect of Earmarked Reserves, the Council is expecting to maintain a healthy balance of reserves. By 2026/27 the Earmarked Reserves position is estimated to be £10.2m. Of this:
    - £4.4m is in respect of potential risks (legacy of CV19, set-aside funds for future projects/risks and revenue monies held for capital and contracts),
    - £1.1m is in respect of financing potential Transformation costs, and.
    - £2m is available for investing in either community etc related activity or in opportunities to develop capital investment that will generate revenue income to support the General Fund (this would be in line with the Councils Capital Strategy and prescribed regulations).