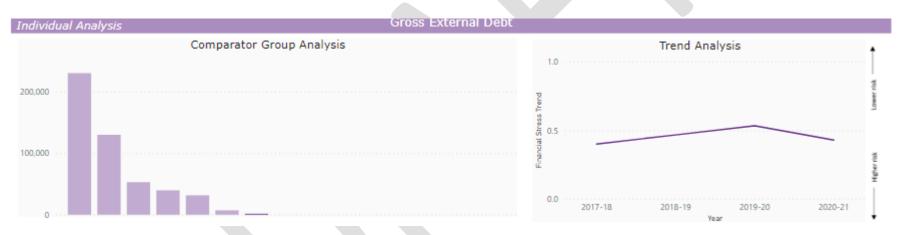

esting more in longer term investment initiatives.



#### 1.5 Gross External Debt

Gross External Debt £0k £1,490k £229,907k

CIPFA Definition: This indicator compares the gross external debt held by a Council.

**For HDC:** Compared to other Councils the amount of debt is minimal. However, as the trend analysis shows, risk to the Council because of external debt is reducing – primarily because each year the amount of principal owed is reducing.

**Conclusions:** Debt is an active element of any organisations ongoing fiscal performance. But as the Council has not actively sought to increase the amount of external debt the amount of gross external debt is becoming lower risk as time progresses; this inevitably means that cash resources can be used to finance capital or other investments.



## 1.6 Fees & Charges to Service Expenditure Ratio

Fees & Charges to Service Expenditure Ratio 2.44% 10.45% 29.03%

CIPFA Definition: This indicator shows the proportion of fees and charges against the council's total service expenditure.

**For HDC:** Compared to other Councils, the proportion of fees and charges is around the average (15%). However, the trend does show that risk relating to reliance is increasing i.e. the Council is getting more reliant on fees & charges as a primary source of income. However, as Fees & Charges are either set nationally or based on cost recovery, an increase in fees & charges does indicate that users of such services are paying a more representative rate of total cost.

**Conclusions:** With reductions in grant, it is expected that fees & charges will