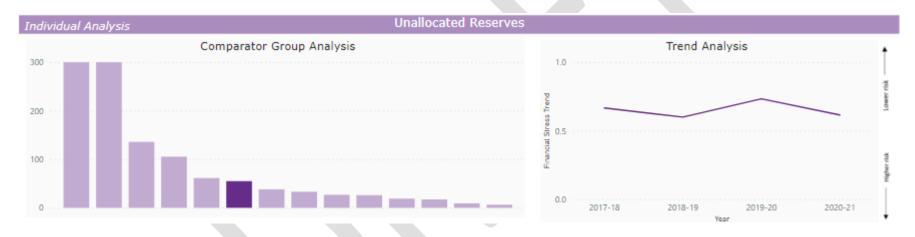

## 1.7 Consolidated Revenue Reserves Statement 2022/23 to 2026/27.

- 1.7.1 The impact on the General Fund of the grant settlement from Government, the Councils policy to increase Council Tax (actually for 2022/23, nominally for 2023/24 onwards), savings, income and growth built into the 2022/23 Budget and MTFS is shown in **Table 3** below. In summary, the Council maintains:
  - its General Fund (Unallocated) Reserves at 20% of net expenditure for the entire period of the MTFS.
  - a healthy Earmarked Reserves position for the entire period of the MTFS. It should be noted that the significant reserves estimated for 2022/23 reflect the setting aside of New Homes Bonus and NDR (s.31 grant), which is then gradually applied over the following years (a reduction from £14.8m, 2022/23 to £10.2m 2026/27).
  - the Council maintains a net nil "unplanned" contribution from Reserves until 2024/25; thereafter a budget gap starts to open and requires the use of Earmarked Reserves to maintain the 20% minimum level of General Fund (Unallocated) Reserves.
  - as noted above, in respect of Earmarked Reserves, the Council is expecting to maintain a healthy balance of reserves. By 2026/27 the Earmarked Reserves position is estimated to be £10.2m. Of this:
    - £4.4m is in respect of potential risks (legacy of CV19, set-aside funds for future projects/risks and revenue monies held for capital and contracts),
    - £1.1m is in respect of financing potential Transformation costs, and.
    - £2m is available for investing in either community etc related activity or in opportunities to develop capital investment that will generate revenue income to support the General Fund (this would be in line with the Councils Capital Strategy and prescribed regulations).