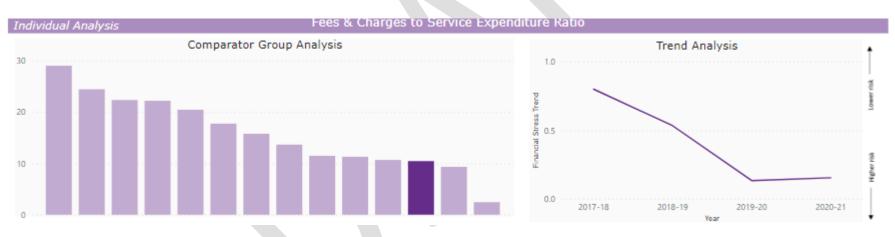

the council's total service expenditure.

**For HDC:** Compared to other Councils, the proportion of fees and charges is around the average (15%). However, the trend does show that risk relating to reliance is increasing i.e. the Council is getting more reliant on fees & charges as a primary source of income. However, as Fees & Charges are either set nationally or based on cost recovery, an increase in fees & charges does indicate that users of such services are paying a more representative rate of total cost.

**Conclusions:** With reductions in grant, it is expected that fees & charges will become an ever more important source of income to support day-to-day service expenditure. Consequently, it is imperative that the Council ensures that it collects amounts owed promptly and robustly.



## 1.7 Council tax Requirement / Net Revenue Expenditure

Council Tax Requirement / Net Revenue Expenditure 37.71% 52.24% 100.00%

**CIPFA Definition:** This indicator shows the ratio of council tax as a proportion of net expenditure.

**For HDC:** Compared to other Councils, the proportion of council tax is at the lower end of the comparative spectrum. However, like the fees & charges indices, as government grant decreases the proportion of council tax as a means of financing increases and therefore dependency on council tax as an income source increases – which then increases risk (gearing effect).

**Conclusions:** With reductions in government grant, it is expected that reliance on council tax will become an increasing source of income. Consequently, it is imperative that the Council