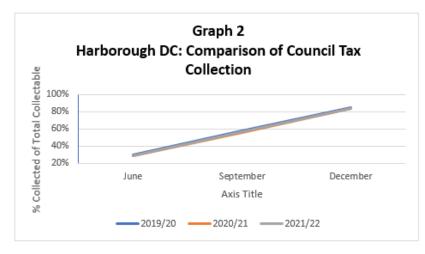

## i. Council Tax Surplus/(Deficit)

The estimated surplus for Council Tax is £250k; this is a small increase of £15k over that reported in the Draft Budget. This is due to a slight increase in the estimated year-end collection of Council Tax; the Draft Budget was based on November figures whereas the Final Budget is based on December figures.