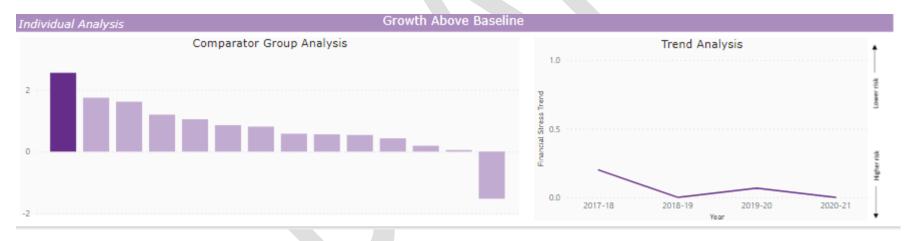

el and retained rates, over the baseline funding level.

**For HDC:** Compared to other Councils, this clearly shows that "growth" within business rates is a key element of how the Council is financed; this is reflective of the local commercial market. This is also reflected in the trend analysis, in that HDC is certainly at the higher end of the risk axis's.

**Conclusions:** The Council should ensure that it enables commercial development to continue; it is in a prime location to achieve this. However, it should also seek to ensure that it diversifies its income sources. With the pending Fair Funding Review and Business Rates Rebase, there could be a future loss of income to the Council – the Council has sought to minimise this risk by including a "negative" funding line in its budget.



#### 2. "General" Resilience Indicators

The following is a further set of indicators in respect of the Councils reserves. This shows that Unallocated Reserves are at the lower end of the risk spectrum (it is this reserve that the Council maintains to meet unforeseen events – and which it has a policy of maintaining at 20% of net expenditure).



The results of the "reserve resilience indicators" is shown below, with HDC being the middle (highlighted) block of information (this pattern is the same throughout this briefing). The Min and Max amounts are the extremes when compared the CIPFA near neighbour group.



What now follows is a more detailed commentary in respect of each of the "Reserve Resilience Indicators

### 2.1 Unallocated Reserves

| Unallocated Reserves  | £ 2000 | E4 000 |