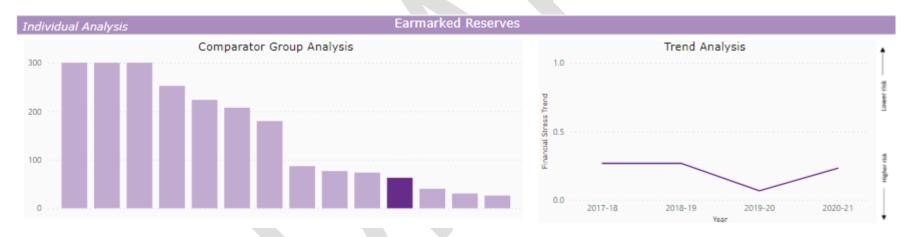

## 1.7 Consolidated Revenue Reserves Statement 2022/23 to 2026/27.

- 1.7.1 The impact on the General Fund of the grant settlement from Government, the Councils policy to increase Council Tax (actually for 2022/23, nominally for 2023/24 onwards), savings, income and growth built into the 2022/23 Budget and MTFS is shown in **Table 3** below. In summary, the Council maintains:
  - its General Fund (Unallocated) Reserves at 20% of net expenditure for the entire period of the MTFS.
  - a healthy Earmarked Reserves position for the entire period of the MTFS. It should be noted that the significant reserves estimated for 2022/23 reflect the setting aside of New Homes Bonus and NDR (s.31 grant), which is then gradually applied over the following years (a reduction from £14.8m, 2022/23 to £10.2m 2026/27).
  - the Council maintains a net nil "unplanned" contribution from Reserves until 2024/25; thereafter a budget gap starts to open and requires the use of Earmarked Reserves to maintain the 20% minimum level of General Fund (Unallocated) Reserves.
  - as noted above, in respect of Earmarked Reserves, the Council is expecting to maintain a healthy balance of reserves. By 2026/27 the Earmarked Reserves position is estimated to be £10.2m. Of this:
    - £4.4m is in respect of potential risks (legacy of CV19, set-aside funds for future projects/risks and revenue monies held for capital and contracts),
    - £1.1m is in respect of financing potential Transformation costs, and.
    - £2m is available for investing in either community etc related activity or in opportunities to develop capital investment that will generate revenue income to support the General Fund (this would be in line with the Councils Capital Strategy and prescribed regulations).