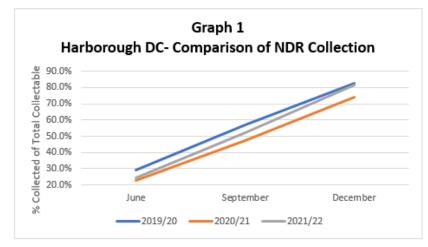

## ii. NDR Forecast Surplus/(Deficit)

The estimated deficit for NDR is £5.8m, this is a significant increase of £1.1m over that reported in the Draft Budget. This is mainly due to a decrease in the net business rates collected (please see the contra to this in respect of the additional s.31 grant noted at para 1.4.1). As the economy moves into recovery post CV19, it is "hoped" that the deficit will reduce to levels more representative of pre-CV19.

In respect of "risk", the Council maintains provisions relating to bad debt and appeals. Both of these are reviewed annually and do pose a particular area of volatility due to the number of appeals being made to the Valuation Office (VOA).