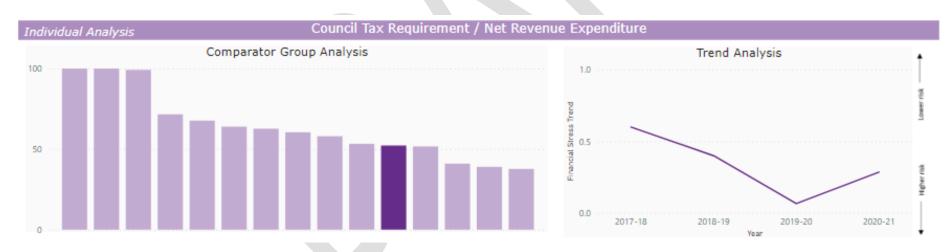

omparative spectrum. However, like the fees & charges indices, as government grant decreases the proportion of council tax as a means of financing increases and therefore dependency on council tax as an income source increases – which then increases risk (gearing effect).

**Conclusions:** With reductions in government grant, it is expected that reliance on council tax will become an increasing source of income. Consequently, it is imperative that the Council ensures that it collects amounts owed promptly. The government's annual assessment of a Councils "core spending power" includes council tax as one of its primary sources of income and it assumes that Councils will increase its council tax by the maximum permissible (for District Councils this is currently the higher of £5 or 1.99%).



### 1.8 Growth Above Baseline

Growth Above Baseline -153.23% 256.18% 256.18%

**CIPFA Definition:** This indicator is calculated as the difference between the baseline funding level and retained rates, over the baseline funding level.

**For HDC:** Compared to other Councils, this clearly shows that "growth" within business rates is a key element of how the Council is financed; this is reflective of the local commercial market. This is also reflected in the trend analysis, in that HDC is certainly at the higher end of the risk axis's.

**Conclusions:** The Council should ensure that it enables commercial development to continue; it is in a prime location to achieve this. However, it should also seek to ensure that it diversifies its income sources. With the pending Fair Funding Review a