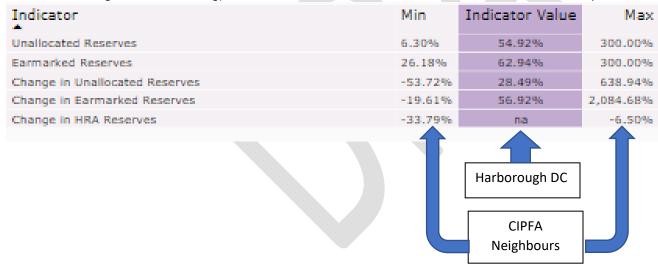

## 1.7 Consolidated Revenue Reserves Statement 2022/23 to 2026/27.

- 1.7.1 The impact on the General Fund of the grant settlement from Government, the Councils policy to increase Council Tax (actually for 2022/23, nominally for 2023/24 onwards), savings, income and growth built into the 2022/23 Budget and MTFS is shown in **Table 3** below. In summary, the Council maintains:
  - its General Fund (Unallocated) Reserves at 20% of net expenditure for the entire period of the MTFS.
  - a healthy Earmarked Reserves position for the entire period of the MTFS. It should be noted that the significant reserves estimated for 2022/23 reflect the setting aside of New Homes Bonus and NDR (s.31 grant), which is then gradually applied over the following years (a reduction from £14.8m, 2022/23 to £10.2m 2026/27).
  - the Council maintains a net nil "unplanned" contribution from Reserves until 2024/25; thereafter a budget gap starts to open and requires the use of Earmarked Reserves to maintain the 20% minimum level of General Fund (Unallocated) Reserves.
  - as noted above, in respect of Earmarked Reserves, the Council is expecting to maintain a healthy balance of reserves. By 2026/27 the Earmarked Reserves position is estimated to be £10.2m. Of this:
    - £4.4m is in respect of potential risks (legacy of CV19, set-aside funds for future projects/risks and revenue monies held for capital and contracts),
    - £1.1m is in respect of financing potential Transformation costs, and.
    - £2m is available for investing in either community etc related activity or in opportunities to develop capital investment that will generate revenue income to support the General Fund (this would be in line with the Councils Capital Strategy and prescribed regulations).